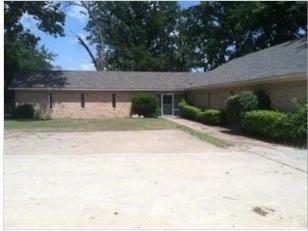

### Description

Premises are located on 1.1 wooded acres and include three separate buildings ringing a central courtyard. The well appointed and modern church sanctuary includes pew seating for approximately 200, an elevated sound booth, restroom facilities, a centrally located office and two large classrooms inside 4,434 square feet. The fellowship hall, at 1,404 square feet, includes restroom facilities, meeting space, and a fully equipped kitchen. Finally, the brick parsonage at approximately 1,050 square feet boasts hardwood floors and quartz countertops.

#### **Additional Photos**

Road signage on FM 1647

Parsonage

Sanctuary and administrative wing from FM 1647

Parsonage and Fellowship Hall from the rear

Created 6/17/2013