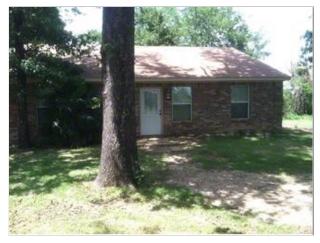

### Description

Premises are located on 1.1 wooded acres and include three separate buildings ringing a central courtyard. The well appointed and modern church sanctuary includes pew seating for approximately 200, an elevated sound booth, restroom facilities, a centrally located office and two large classrooms inside 4,434 square feet. The fellowship hall, at 1,404 square feet, includes restroom facilities, meeting space, and a fully equipped kitchen. Finally, the brick parsonage at approximately 1,050 square feet boasts hardwood floors and quartz countertops.

#### **Additional Photos**

Road signage on FM 1647

Parsonage

Sanctuary and administrative wing from FM 1647

Parsonage and Fellowship Hall from the rear

Created 6/17/2013