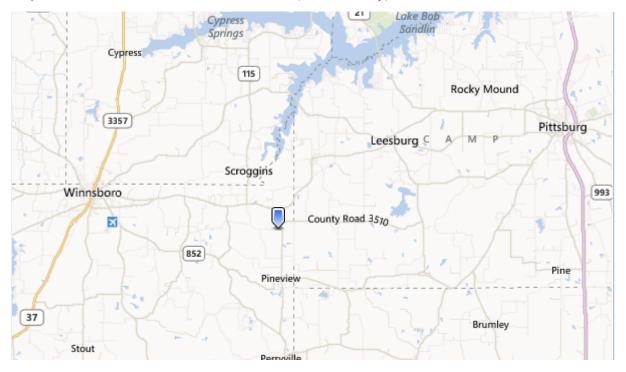

Hepsibah Community Church is located on Texas Farm to Market Road 1647, 0.25 miles south of State Highway 11, approximately 8 miles east of Winnsboro, Texas.

## Map of 3950 FM 1647, Winnsboro, TX 75494 (Wood County)