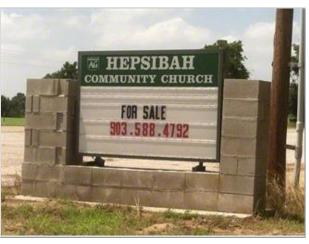

#### **Additional Photos**

Road signage on FM 1647

Parsonage

Sanctuary and administrative wing from FM 1647

Parsonage and Fellowship Hall from the rear

Created 6/17/2013