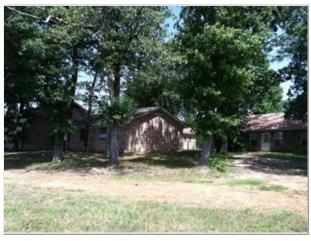

### Description

Premises are located on 1.1 wooded acres and include three separate buildings ringing a central courtyard. The well appointed and modern church sanctuary includes pew seating for approximately 200, an elevated sound booth, restroom facilities, a centrally located office and two large classrooms inside 4,434 square feet. The fellowship hall, at 1,404 square feet, includes restroom facilities, meeting space, and a fully equipped kitchen. Finally, the brick parsonage at approximately 1,050 square feet boasts hardwood floors and quartz countertops.

#### **Additional Photos**

Road signage on FM 1647

Parsonage

Sanctuary and administrative wing from FM 1647

Parsonage and Fellowship Hall from the rear

Created 6/17/2013