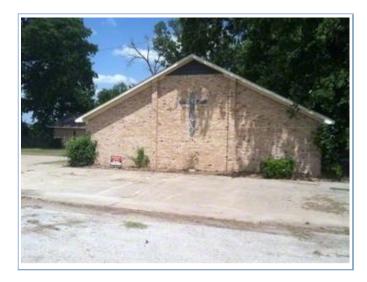

### Description

Premises are located on 1.1 wooded acres and include three separate buildings ringing a central courtyard. The well appointed and modern church sanctuary includes pew seating for approximately 200, an elevated sound booth, restroom facilities, a centrally located office and two large classrooms inside 4,434 square feet. The fellowship hall, at 1,404 square feet, includes restroom facilities, meeting space, and a fully equipped kitchen. Finally, the brick parsonage at approximately 1,050 square feet boasts hardwood floors and quartz countertops.

#### **Additional Photos**

Road signage on FM 1647

Parsonage

Sanctuary and administrative wing from FM 1647

Parsonage and Fellowship Hall from the rear

Created 6/17/2013